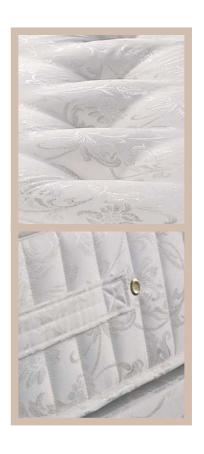

#### Non turn memory foam / pocket sprung mattress

- Luxury memory foam
- Quality pocket sprung system
- Reinforced edge support
- Multi zone cells to give correct support
- Conforms to your body shape
- Spreads body weight evenly
- Helps relieve aches and pains
- Reduces pressure on joints and muscles
- Soft touch knitted fabric
- Hand tufted
- A deep quilted border
- Flag stitched handles and air vents
- Brass linking bars
- Zip and link system available
- Sprung edge and platform top options
- Arch designed divan base
- Storage options include drawer and slide store
- All standard sizes available including special sizes open to enquiry

- Deep quilted border
- Flag stitched handles and air vents
- Brass linking bars
- Sprung edge and platform top options
- Zip and link system available
- Arch designed divan base
- Storage options include drawer and slide store
- All standard sizes available including special sizes open to enquiry