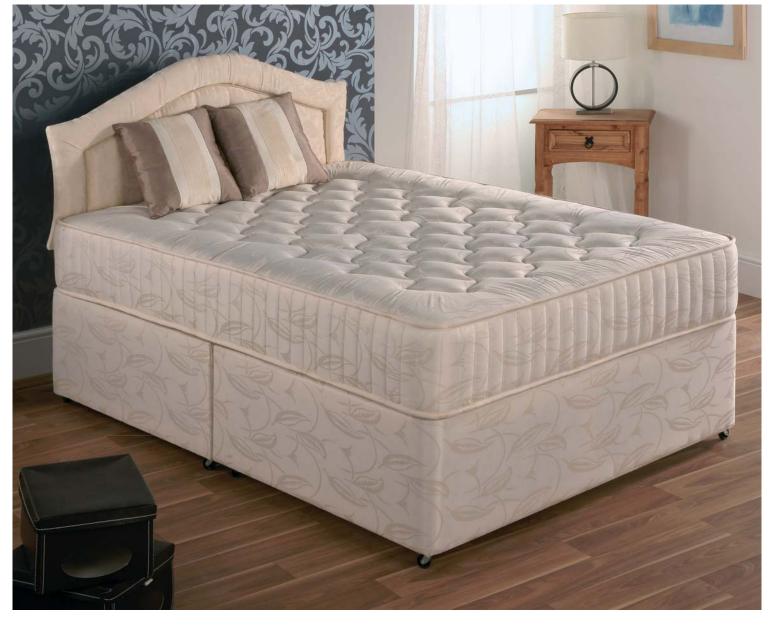

### Balmoral

#### Non turn memory foam / pocket sprung mattress

- Luxury memory foam
- Quality pocket sprung system
- Reinforced edge support
- Multi zone cells to give correct support
- Conforms to your body shape
- Spreads body weight evenly
- Helps relieve aches and pains
- Reduces pressure on joints and muscles
- Soft touch knitted fabric
- Hand tufted
- A deep quilted border
- Flag stitched handles and air vents
- Brass linking bars
- Zip and link system available
- Sprung edge and platform top options
- Arch designed divan base
- Storage options include drawer and slide store
- All standard sizes available including special sizes open to enquiry