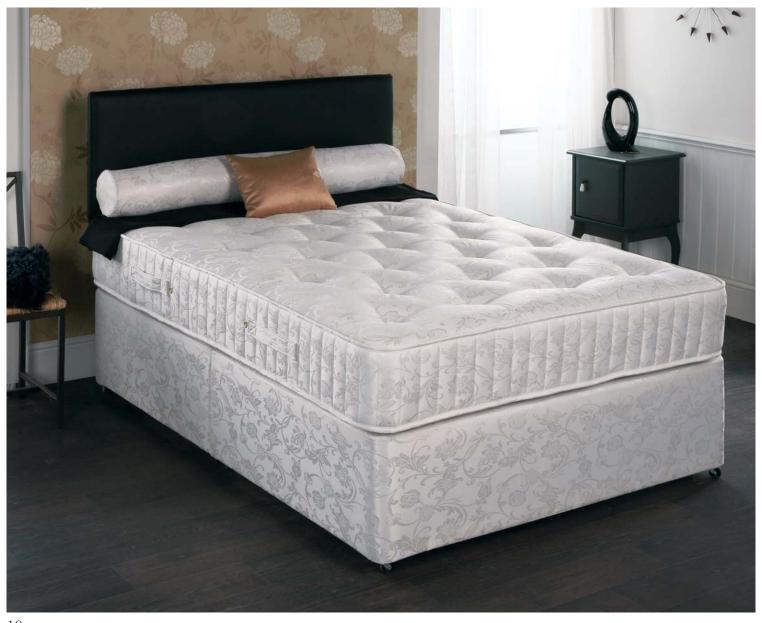

### Balmoral

#### Non turn memory foam / pocket sprung mattress

- Luxury memory foam
- Quality pocket sprung system
- Reinforced edge support
- Multi zone cells to give correct support
- Conforms to your body shape
- Spreads body weight evenly
- Helps relieve aches and pains
- Reduces pressure on joints and muscles
- Soft touch knitted fabric
- Hand tufted
- A deep quilted border
- Flag stitched handles and air vents
- Brass linking bars
- Zip and link system available
- Sprung edge and platform top options
- Arch designed divan base
- Storage options include drawer and slide store
- All standard sizes available including special sizes open to enquiry