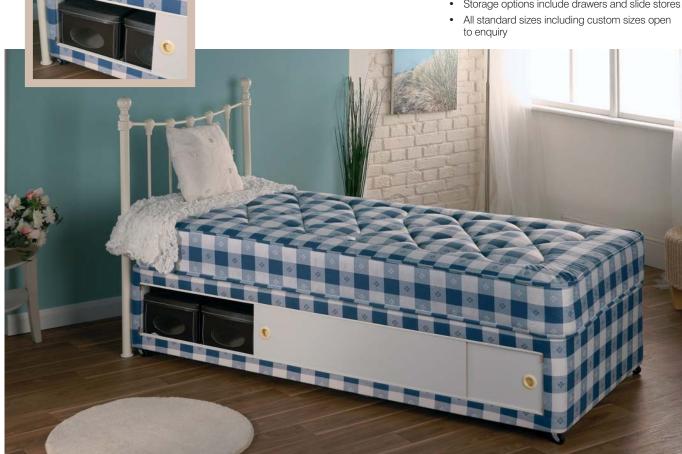

- Deep quilted mattress
- 13.5 gauge open coil spring unit
- 9 gauge steel wire rod edge frame
- Quality stitch bond check fabric
- Storage options include drawers and slide stores