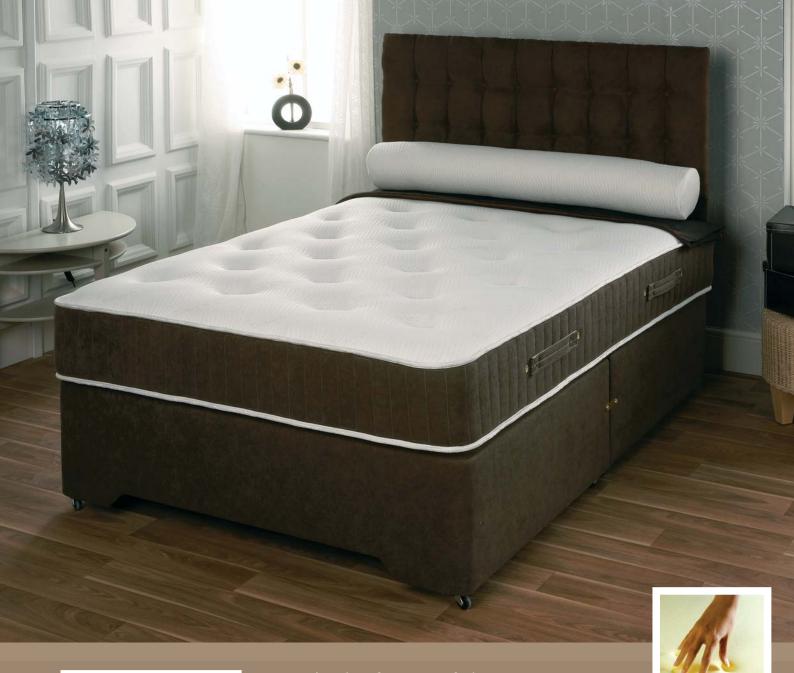

### Balmoral

#### Non turn memory foam / pocket sprung mattress

- Luxury memory foam
- Quality pocket sprung system
- Reinforced edge support
- Multi zone cells to give correct support
- Conforms to your body shape
- Spreads body weight evenly
- Helps relieve aches and pains
- Reduces pressure on joints and muscles
- Soft touch knitted fabric
- Hand tufted
- A deep quilted border
- Flag stitched handles and air vents
- Brass linking bars
- Zip and link system available
- Sprung edge and platform top options
- Arch designed divan base
- Storage options include drawer and slide store
- All standard sizes available including special sizes open to enquiry