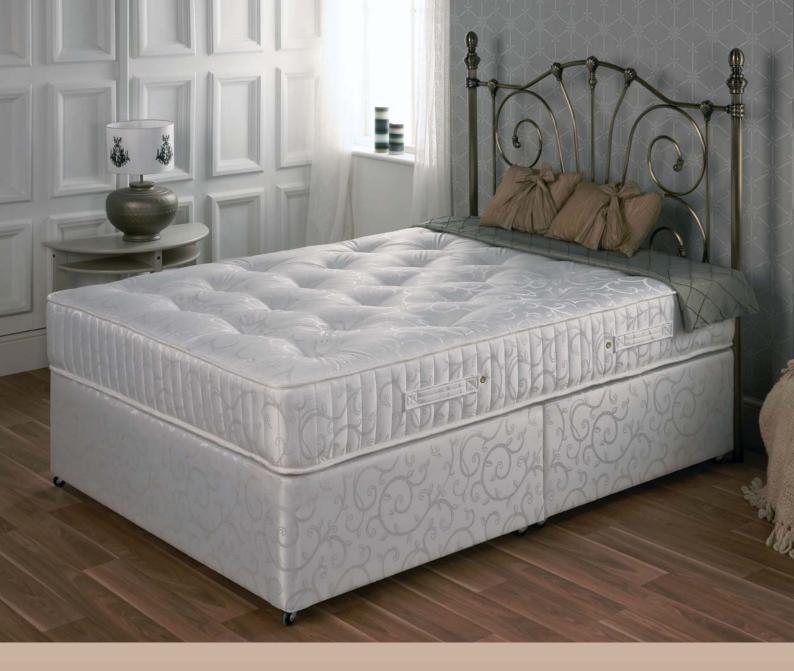

## Kensington

#### Non turn / memory pocket mattress

- Luxury memory foam
- Quality pocket spring system
- Reinforced edge support
- Soft touch knitted fabric
- Micro quilted mattress top
- Conforms to your body shape
- Spreads body weight evenly
- Multi zone cells to give correct support
- Reduces pressure on joints and muscles
- Helps relieve aches and pains

- Deep quilted border
- Flag stitched handles and air vents
- Brass linking bars
- Sprung edge and platform top options
- Zip and link system available
- Arch designed divan base
- Storage options include drawer and slide store
- All standard sizes available including special sizes open to enquiry