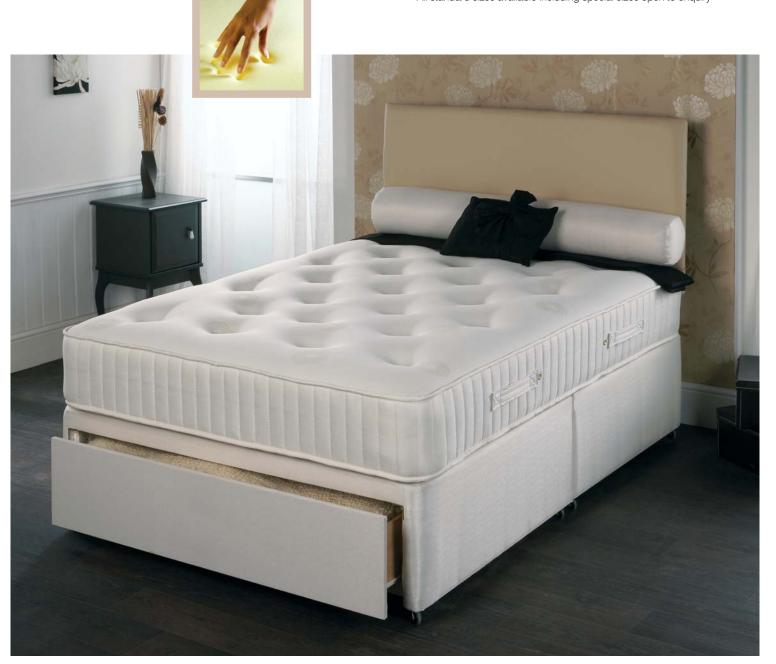

#### Non turn memory foam / pocket sprung mattress

- Luxury memory foam
- Quality pocket sprung system
- Reinforced edge support
- Multi zone cells to give correct support
- Conforms to your body shape
- Spreads body weight evenly
- Helps relieve aches and pains
- Reduces pressure on joints and muscles
- Soft touch knitted fabric
- Hand tufted
- A deep quilted border
- Flag stitched handles and air vents
- Brass linking bars
- Zip and link system available
- Sprung edge and platform top options
- Arch designed divan base
- Storage options include drawer and slide store
- All standard sizes available including special sizes open to enquiry

- Deep quilted border
- Flag stitched handles and air vents
- Brass linking bars
- Sprung edge and platform top options
- Zip and link system available
- Arch designed divan base
- Storage options include drawer and slide store
- All standard sizes available including special sizes open to enquiry