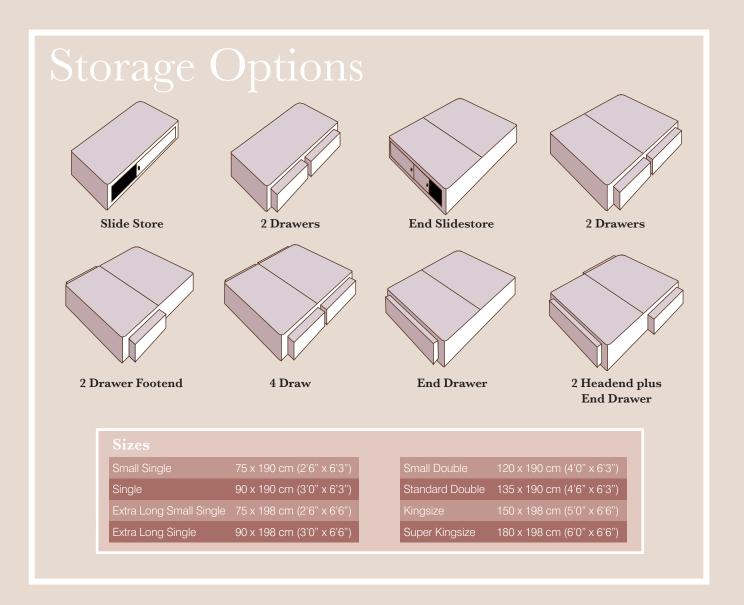

#### Non turn memory foam / pocket sprung mattress

- Luxury memory foam
- Quality pocket sprung system
- Reinforced edge support
- Multi zone cells to give correct support
- Conforms to your body shape
- Spreads body weight evenly
- Helps relieve aches and pains
- Reduces pressure on joints and muscles
- Soft touch knitted fabric
- Hand tufted
- A deep quilted border
- Flag stitched handles and air vents
- Brass linking bars
- Zip and link system available
- Sprung edge and platform top options
- Arch designed divan base
- Storage options include drawer and slide store
- All standard sizes available including special sizes open to enquiry

- Deep quilted border
- Flag stitched handles and air vents
- Brass linking bars
- Sprung edge and platform top options
- Zip and link system available
- Arch designed divan base
- Storage options include drawer and slide store
- All standard sizes available including special sizes open to enquiry

#### Non turn/memory foam/pocket sprung mattress

- Multi zone cells to give correct support
- Luxury memory foam
- Quality pocket sprung system
- Conforms to your body shape
- Reinforced edge support
- Spreads body weight evenly
- High quality woven damask
- Soft touch mattress top for extra luxury feel
- Deep quilted border
- Hand tufted
- Flag stitched handles and air vents
- Sprung edge and platform top options
- Zip and link system available
- Storage options include drawer an slidestore
- All standard sizes available including special sizes open to enquiry

#### Non turn / memory foam mattress

- Luxury memory foam
- 12.5 gauge orthopaedic open coil spring unit
- Side support system for very firm edges
- Soft touch knitted fabric
- Micro quilted mattress top
- Conforms to your body shape
- Spreads body weight evenly
- Reduces pressure on joints and muscles
- Helps relieve aches and pains
- Deep quilted border
- Flag stitched handles and air vents
- Zip and link system available
- Sprung edge and platform top options
- Storage options include drawers and slide store
- All standard sizes available including special sizes,

- Flag stitched handles and air vents
- Arch designed divan base
- Brass linking bars
- Zip and link system available
- Sprung edge and platform top options
- Storage options include drawer and slide store
- All standard sizes available including special sizes open to enquiry

- Brass linking bars
- Arch designed divan base
- Sprung edge and platform top options
- Storage options include drawers and slide store
- Zip and link system available
- All standard sizes available including special sizes open to enquiry

#### Non turn/memory foam mattress

- Luxury memory foam
- 12.5 gauge orthopaedic open coil spring unit
- Side support system for very firm edges
- Soft touch knitted fabric mattress top for extra luxury feel
- High quality woven damask
- Conforms to your body shape
- Flag stitched handles and air vents
- Helps relieve aches and pains
- Hand tufted
- Deep quilted border
- Reduces pressure on joints and muscles
- Zip and link system available
- Storage options include drawers and slide store
- Sprung edge and platform top options
- All standard sizes available including special sizes open to enquiry

# Majestic Pocket sprung mattress

- Quality pocket sprung system
- Reinforced edge support
- Several layers of luxury fillings
- High quality woven damask fabric
- Hand tufted
- Deep quilted border
- Flag stitch handles and air vents
- Sprung edge and platform top options
- Zip and link system available
- Storage options include drawers and slide store
- All standard sizes available including special sizes open to enquiry

- Deep quilted border
- Zip and link system available
- Sprung edge and platform top options
- Storage options include drawers and slide store
- All standard sizes available including special sizes open to enquiry

- Hand tufted
- Zip and link system available
- Storage options include drawers and slide etorage
- Sprung edge and platform top options
- All standard sizes available including custom sizes welcome to enquiry

#### Orthopaedic

- High quality woven damask fabric
- Extra firm mattress
- Deep quilted border with air vents
- Several layers of quality filling
- 12.5 gauge orthopaedic open coil spring unit
- 9 gauge steel wire rod edge frame
- Zip and link system available
- Sprung edge and platform top options
- Drawer and slide store options available
- All standard sizes including custom sizes open to enquiry

#### Ambassador Orthopaedic

- Modern cotton fabric
- Deep 'tack and jump' design to give a modern look
- 12.5 gauge orthopaedic open coil spring unit
- 9 gauge steel wire rod edge frame
- Deep quilted border and air vents
- Luxury fillings quilted together
- Zip and link system available
- Sprung edge and platform top options
- Storage options include drawers and slide stores
- All standard sizes including custom sizes open to enquiry

#### Orthopaedic

- 12.5 gauge orthopaedic open coil spring unit
- 9 gauge steel wire rod edge frame
- High quality damask fabric
- Air vents and deep stitched border
- Hand tufted
- Zip and link system available
- Sprung edge and platform top options
- Storage options include drawers and slide stores
- All standard sizes including custom sizes open to enquiry

#### Orthopaedic

- High quality woven damask
- Side support system for a very firm edge
- 12.5 gauge orthopaedic open coil spring unit
- Deep quilted border with air vents
- Hand tufted
- Zip and link system available
- Sprung edge and platform top options
- Storage options include drawers and slide store
- All standard sizes available including special sizes open to enquiry

### Empress Clio

- High quality damask woven fabric to give modern look
- 13.5 gauge open coil spring unit
- Reinforced side wire frame extra support
- Deep quilted border
- Hand tufted

- Zip and link system available
- Sprung edge and platform top options
- Storage options include drawers and slide store
- All standard sizes available including special sizes open to enquiry

# Royal Deluxe Orthopaedic

- Deep quilted 'tack and jump' design to give modern look
- 12.5 gauge orthopaedic open coil spring unit
- 9 gauge steel wire rod edge frame
- Modern damask fabric
- Quilted border
- Zip and link system available
- Storage options include drawers and slide stores
- Sprung edge and platform top options
- All standard sizes available including custom sizes open to enquiry

### Night Nurse

- 13.5 gauge open coil spring unit
- 9 gauge steel wire rod edge frame
- Modern damask fabric
- 'Tack and jump' deep quilted
- Quilted border
- Zip and link system available
- Storage options include drawers and slide stores
- Sprung edge and platform top options
- All standard sizes available including custom sizes open to enquiry

### High-Loft Orthopaedic

- Attractive full stitch bond cover
- 12.5 gauge orthopaedic open coil spring unit
- 9 gauge steel wire rod edge frame
- Deep quilted with several layers of quality fillings
- Zip and link system available
- Storage options include drawers and slide stores
- Sprung edge and platform top options
- All standard sizes available including custom sizes open to enquiry

#### Duchess

- 13.5 gauge open coil spring unit
- Side support system
- Deep quilted mattress
- Modern damask fabric
- Zip and link system available
- Storage options include drawers and slide stores
- Sprung edge and platform top options
- All standard sizes available including custom sizes open to enquiry

### Diana

- 13.5 gauge open coil spring unit
- 9 gauge steel wire rod edge frame
- Deep quilted with several layers of fillings
- Modern looking stitch bond fabric
- Zip and link system available
- Storage options include drawers and slide store
- All standard sizes available including custom sizes open to enquiry

### Hilton contract

- 12.5 gauge open coil spring unit
- 9 gauge steel wire rod edge frame
- Hand tufted
- Deep quilted border and air vents
- "Crib 5" fabric

- Zip and link system available
- Storage options include drawers and slide stores
- All standard sizes available including custom sizes open to enquiry

- Deep quilted mattress
- 13.5 gauge open coil spring unit
- 9 gauge steel wire rod edge frame
- Quality stitch bond check fabric
- Storage options include drawers and slide stores

### Budget

- 13.5 gauge open coil spring unit
- Non quilted
- Stitch bond fabric
- Storage options include drawers and slide stores
- All standard sizes available including custom sizes open to enquiry

### Waterproof

- 12.5 gauge orthopaedic open coil spring unit
- Non quilted/ flat top
- 9 gauge steel wire rod edge frame
- Storage options include drawers and slide store
- All standard sizes available including custom sizes open to enquiry