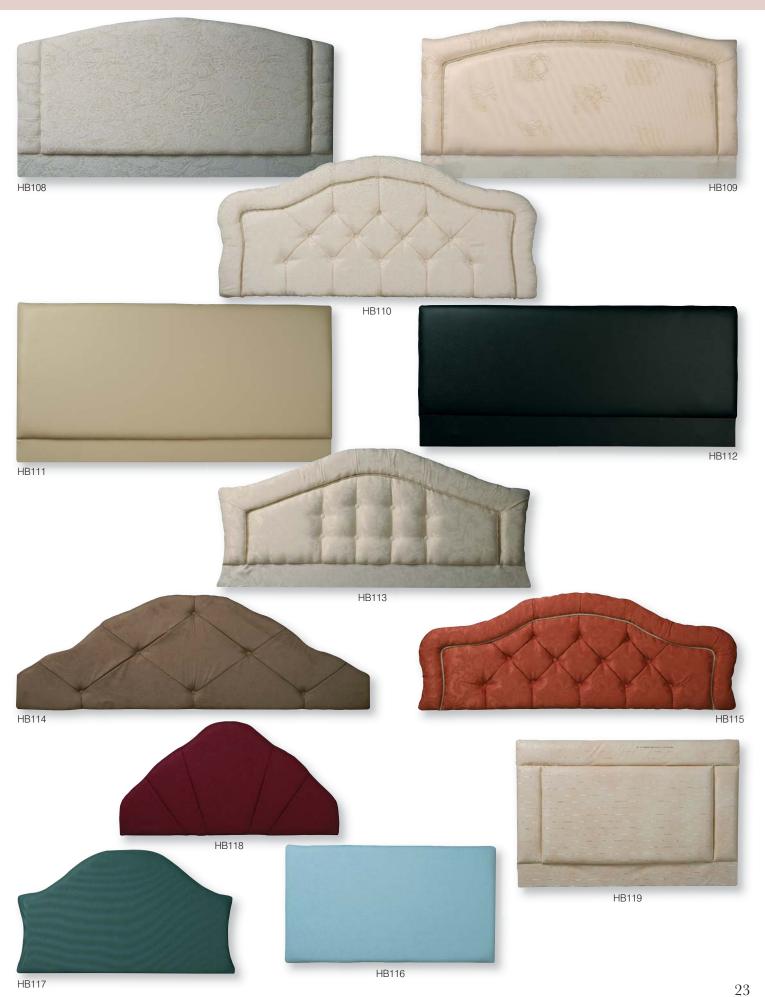

lide stores







### Budget

- 13.5 gauge open coil spring unit
- Non quilted
- Stitch bond fabric
- Storage options include drawers and slide stores
- All standard sizes available including custom sizes open to enquiry

### Waterproof

- 12.5 gauge orthopaedic open coil spring unit
- Non quilted/ flat top
- 9 gauge steel wire rod edge frame
- Storage options include drawers and slide store
- All standard sizes available including custom sizes open to enquiry





### Futon Mattress



- Several layers of high quality filling
- Tufted to keep compact
- Very comfortable
- All standard sizes available including custom sizes open to enquiry
- Available in following colours











Shanghai Black Red

Black

Navy









Blue

Terracotta

Cream

Purple

# Headboards



22

# Headboards











Manufacturers of Quality Mattress & Divan Beds

Montgomery Street, Sparkbrook, Birmingham B11 1DT Tel: 0121 766 5079 Fax: 0121 753 2030

www.easysleepbeds.co.uk