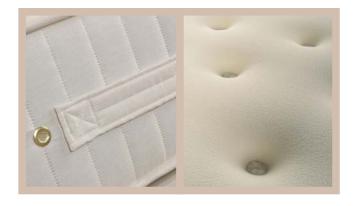

#### Non turn memory foam / pocket sprung mattress

- Luxury memory foam
- Quality pocket sprung system
- Reinforced edge support
- Multi zone cells to give correct support
- Conforms to your body shape
- Spreads body weight evenly
- Helps relieve aches and pains
- Reduces pressure on joints and muscles
- Soft touch knitted fabric
- Hand tufted
- A deep quilted border
- Flag stitched handles and air vents
- Brass linking bars
- Zip and link system available
- Sprung edge and platform top options
- Arch designed divan base
- Storage options include drawer and slide store
- All standard sizes available including special sizes open to enquiry