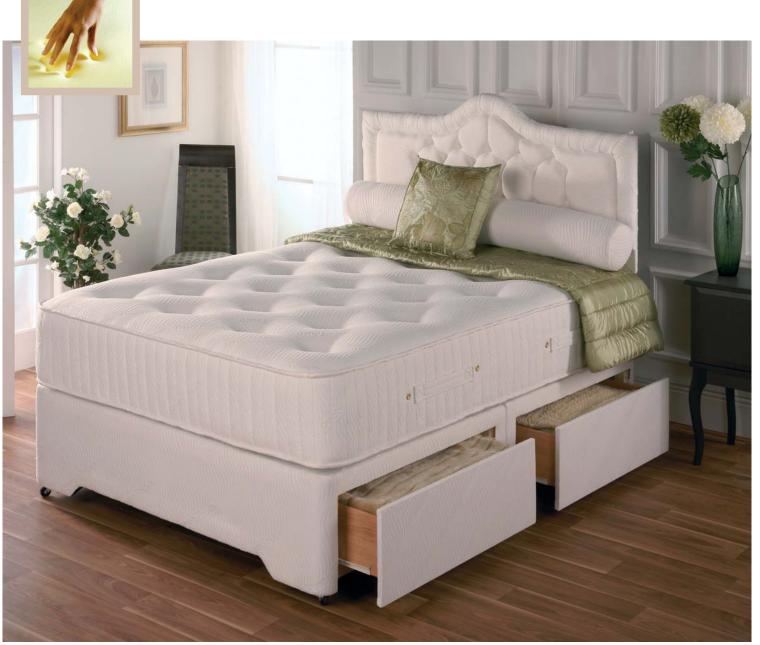

### Balmoral

#### Non turn memory foam / pocket sprung mattress

- Luxury memory foam
- Quality pocket sprung system
- Reinforced edge support
- Multi zone cells to give correct support
- Conforms to your body shape
- Spreads body weight evenly
- Helps relieve aches and pains
- Reduces pressure on joints and muscles
- Soft touch knitted fabric
- Hand tufted
- A deep quilted border
- Flag stitched handles and air vents
- Brass linking bars
- Zip and link system available
- Sprung edge and platform top options
- Arch designed divan base
- Storage options include drawer and slide store
- All standard sizes available including special sizes open to enquiry