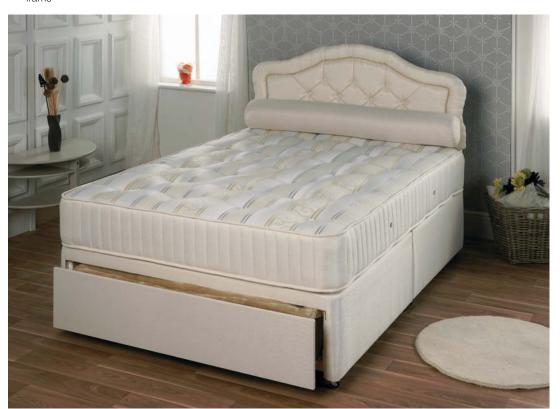

## Kensington

#### Non turn / memory pocket mattress

- Luxury memory foam
- Quality pocket spring system
- Reinforced edge support
- Soft touch knitted fabric
- Micro quilted mattress top
- Conforms to your body shape
- Spreads body weight evenly
- Multi zone cells to give correct support
- Reduces pressure on joints and muscles
- Helps relieve aches and pains

- Deep quilted border
- Flag stitched handles and air vents
- Brass linking bars
- Sprung edge and platform top options
- Zip and link system available
- Arch designed divan base
- Storage options include drawer and slide store
- All standard sizes available including special sizes open to enquiry