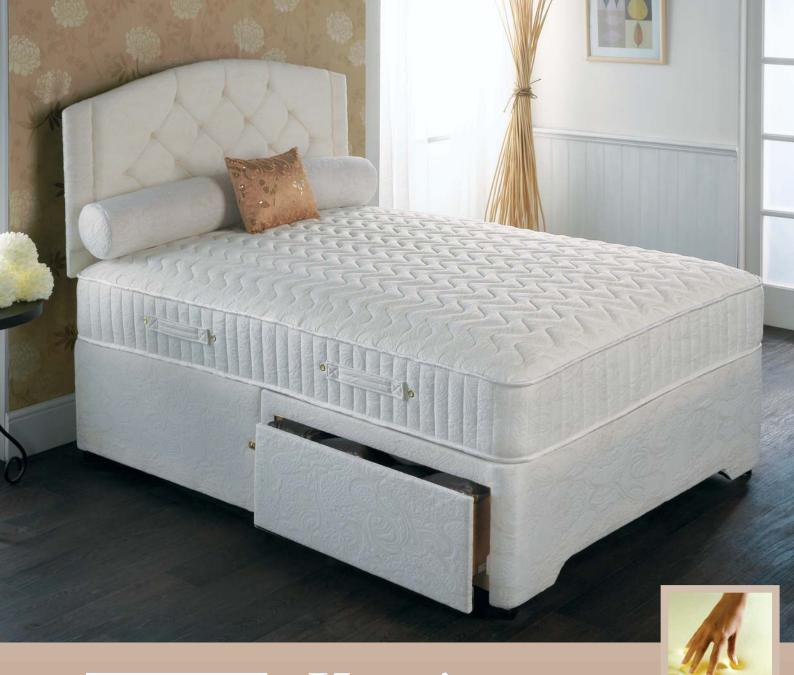

## Kensington

#### Non turn / memory pocket mattress

- Luxury memory foam
- Quality pocket spring system
- Reinforced edge support
- Soft touch knitted fabric
- Micro quilted mattress top
- Conforms to your body shape
- Spreads body weight evenly
- Multi zone cells to give correct support
- Reduces pressure on joints and muscles
- Helps relieve aches and pains

- Deep quilted border
- Flag stitched handles and air vents
- Brass linking bars
- Sprung edge and platform top options
- Zip and link system available
- Arch designed divan base
- Storage options include drawer and slide store
- All standard sizes available including special sizes open to enquiry