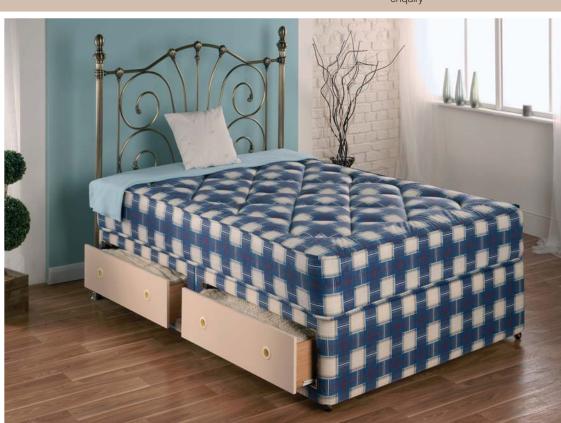

### Balmoral

#### Non turn memory foam / pocket sprung mattress

- Luxury memory foam
- Quality pocket sprung system
- Reinforced edge support
- Multi zone cells to give correct support
- Conforms to your body shape
- Spreads body weight evenly
- Helps relieve aches and pains
- Reduces pressure on joints and muscles
- Soft touch knitted fabric
- Hand tufted
- A deep quilted border
- Flag stitched handles and air vents
- Brass linking bars
- Zip and link system available
- Sprung edge and platform top options
- Arch designed divan base
- Storage options include drawer and slide store
- All standard sizes available including special sizes open to enquiry