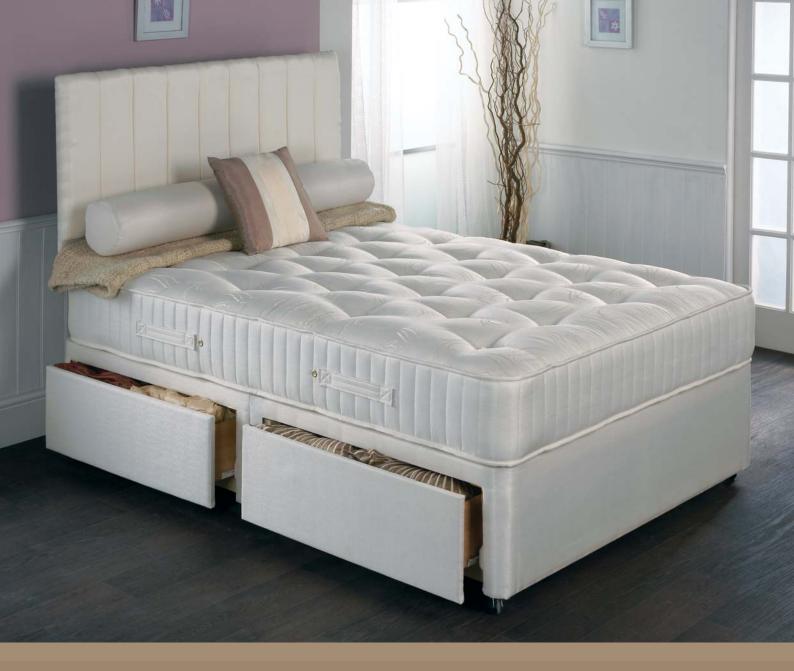

#### Non turn memory foam / pocket sprung mattress

- Luxury memory foam
- Quality pocket sprung system
- Reinforced edge support
- Multi zone cells to give correct support
- Conforms to your body shape
- Spreads body weight evenly
- Helps relieve aches and pains
- Reduces pressure on joints and muscles
- Soft touch knitted fabric
- Hand tufted
- A deep quilted border
- Flag stitched handles and air vents
- Brass linking bars
- Zip and link system available
- Sprung edge and platform top options
- Arch designed divan base
- Storage options include drawer and slide store
- All standard sizes available including special sizes open to enquiry

- Deep quilted border
- Flag stitched handles and air vents
- Brass linking bars
- Sprung edge and platform top options
- Zip and link system available
- Arch designed divan base
- Storage options include drawer and slide store
- All standard sizes available including special sizes open to enquiry