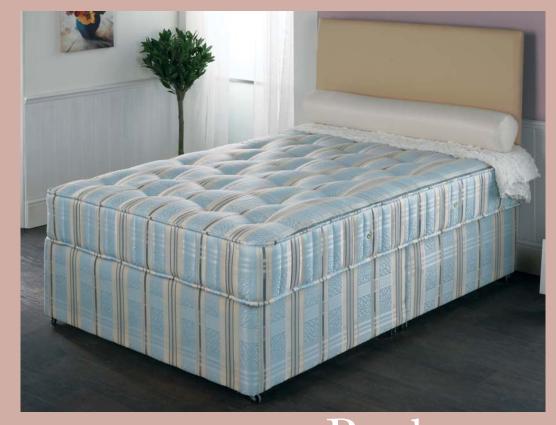

### Balmoral

#### Non turn memory foam / pocket sprung mattress

- Luxury memory foam
- Quality pocket sprung system
- Reinforced edge support
- Multi zone cells to give correct support
- Conforms to your body shape
- Spreads body weight evenly
- Helps relieve aches and pains
- Reduces pressure on joints and muscles
- Soft touch knitted fabric
- Hand tufted
- A deep quilted border
- Flag stitched handles and air vents
- Brass linking bars
- Zip and link system available
- Sprung edge and platform top options
- Arch designed divan base
- Storage options include drawer and slide store
- All standard sizes available including special sizes open to enquiry