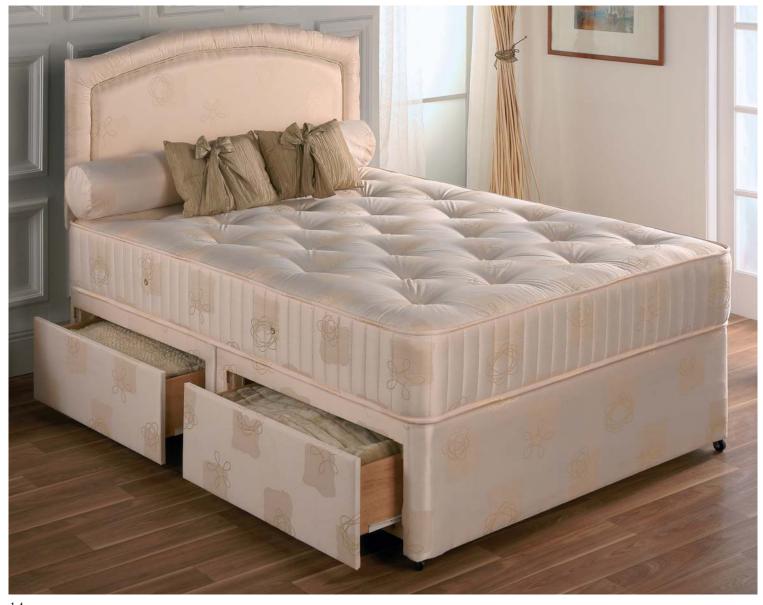

#### Non turn memory foam / pocket sprung mattress

- Luxury memory foam
- Quality pocket sprung system
- Reinforced edge support
- Multi zone cells to give correct support
- Conforms to your body shape
- Spreads body weight evenly
- Helps relieve aches and pains
- Reduces pressure on joints and muscles
- Soft touch knitted fabric
- Hand tufted
- A deep quilted border
- Flag stitched handles and air vents
- Brass linking bars
- Zip and link system available
- Sprung edge and platform top options
- Arch designed divan base
- Storage options include drawer and slide store
- All standard sizes available including special sizes open to enquiry

- Deep quilted border
- Flag stitched handles and air vents
- Brass linking bars
- Sprung edge and platform top options
- Zip and link system available
- Arch designed divan base
- Storage options include drawer and slide store
- All standard sizes available including special sizes open to enquiry