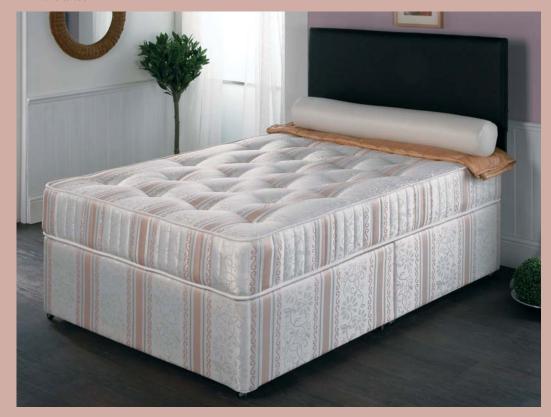

## Kensington

#### Non turn / memory pocket mattress

- Luxury memory foam
- Quality pocket spring system
- Reinforced edge support
- Soft touch knitted fabric
- Micro quilted mattress top
- Conforms to your body shape
- Spreads body weight evenly
- Multi zone cells to give correct support
- Reduces pressure on joints and muscles
- Helps relieve aches and pains

- Deep quilted border
- Flag stitched handles and air vents
- Brass linking bars
- Sprung edge and platform top options
- Zip and link system available
- Arch designed divan base
- Storage options include drawer and slide store
- All standard sizes available including special sizes open to enquiry