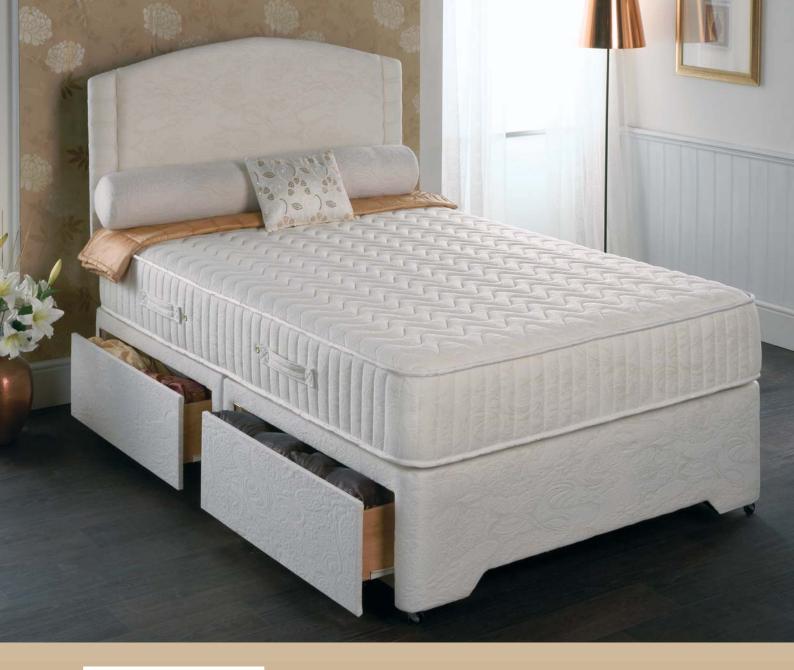

## Kensington

#### Non turn / memory pocket mattress

- Luxury memory foam
- Quality pocket spring system
- Reinforced edge support
- Soft touch knitted fabric
- Micro quilted mattress top
- Conforms to your body shape
- Spreads body weight evenly
- Multi zone cells to give correct support
- Reduces pressure on joints and muscles
- Helps relieve aches and pains

- Deep quilted border
- Flag stitched handles and air vents
- Brass linking bars
- Sprung edge and platform top options
- Zip and link system available
- Arch designed divan base
- Storage options include drawer and slide store
- All standard sizes available including special sizes open to enquiry