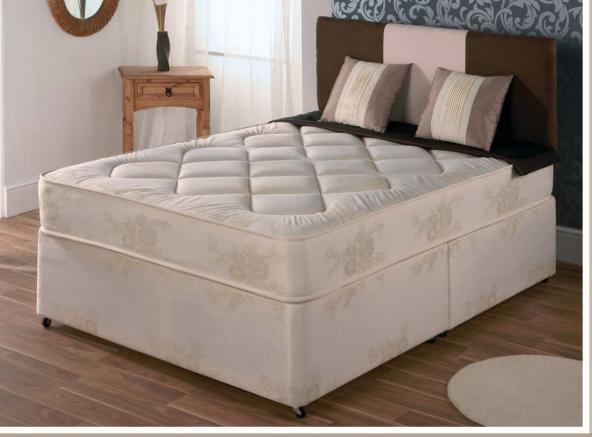

## Kensington

#### Non turn / memory pocket mattress

- Luxury memory foam
- Quality pocket spring system
- Reinforced edge support
- Soft touch knitted fabric
- Micro quilted mattress top
- Conforms to your body shape
- Spreads body weight evenly
- Multi zone cells to give correct support
- Reduces pressure on joints and muscles
- Helps relieve aches and pains

- Deep quilted border
- Flag stitched handles and air vents
- Brass linking bars
- Sprung edge and platform top options
- Zip and link system available
- Arch designed divan base
- Storage options include drawer and slide store
- All standard sizes available including special sizes open to enquiry