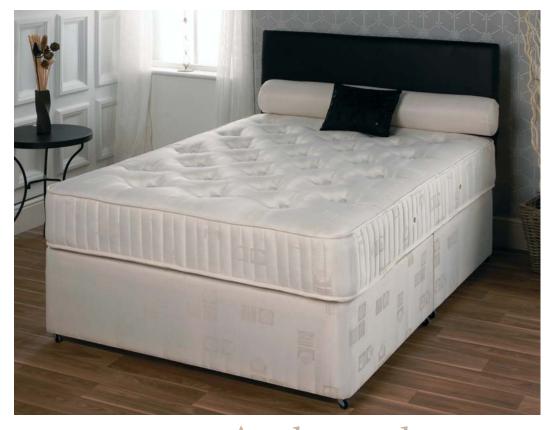

### Balmoral

#### Non turn memory foam / pocket sprung mattress

- Luxury memory foam
- Quality pocket sprung system
- Reinforced edge support
- Multi zone cells to give correct support
- Conforms to your body shape
- Spreads body weight evenly
- Helps relieve aches and pains
- Reduces pressure on joints and muscles
- Soft touch knitted fabric
- Hand tufted
- A deep quilted border
- Flag stitched handles and air vents
- Brass linking bars
- Zip and link system available
- Sprung edge and platform top options
- Arch designed divan base
- Storage options include drawer and slide store
- All standard sizes available including special sizes open to enquiry