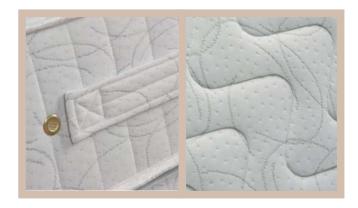

#### Non turn / memory pocket mattress

- Luxury memory foam
- Quality pocket spring system
- Reinforced edge support
- Soft touch knitted fabric
- Micro quilted mattress top
- Conforms to your body shape
- Spreads body weight evenly
- Multi zone cells to give correct support
- Reduces pressure on joints and muscles
- Helps relieve aches and pains

- Deep quilted border
- Flag stitched handles and air vents
- Brass linking bars
- Sprung edge and platform top options
- Zip and link system available
- Arch designed divan base
- Storage options include drawer and slide store
- All standard sizes available including special sizes open to enquiry