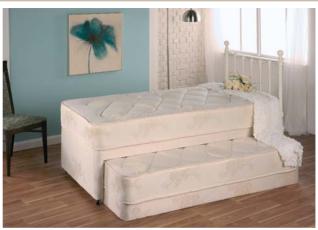

### Duchess Guest Bed

- A single bed housing a 2'6" x 5'9" under bed pull out
- This Multi-Function bed can be used either as a normal single divan bed, double divan bed or as two single divan beds
- Ideal for a guest room
- Storage options are not available with the guest bed