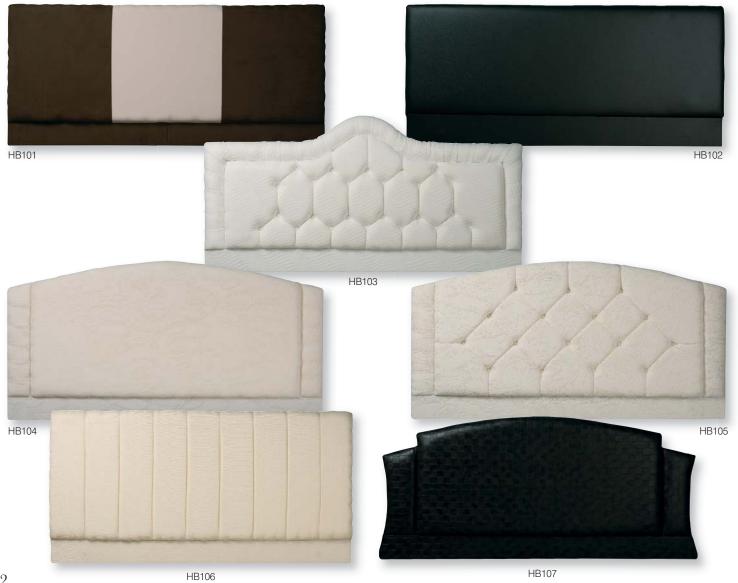

nclude drawers and slide stores







### Budget

- 13.5 gauge open coil spring unit
- Non quilted
- Stitch bond fabric
- Storage options include drawers and slide stores
- All standard sizes available including custom sizes open to enquiry

### Waterproof

- 12.5 gauge orthopaedic open coil spring unit
- Non quilted/ flat top
- 9 gauge steel wire rod edge frame
- Storage options include drawers and slide store
- All standard sizes available including custom sizes open to enquiry





### Futon Mattress



- Several layers of high quality filling
- Tufted to keep compact
- Very comfortable
- All standard sizes available including custom sizes open to enquiry
- Available in following colours











Shanghai Black Red

Black

Navy









Blue

Terracotta

Cream

Purple

# Headboards



22

# Headboards











Manufacturers of Quality Mattress & Divan Beds

Montgomery Street, Sparkbrook, Birmingham B11 1DT Tel: 0121 766 5079 Fax: 0121 753 2030

www.easysleepbeds.co.uk