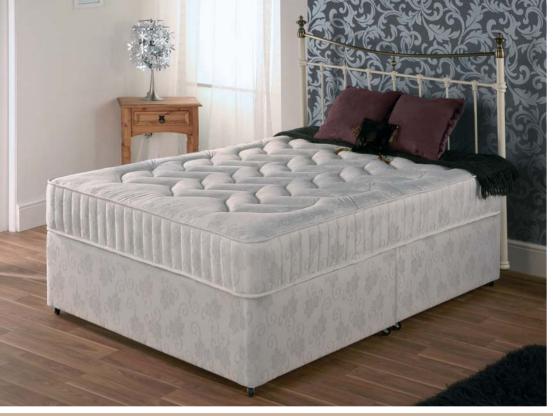

## Kensington

#### Non turn / memory pocket mattress

- Luxury memory foam
- Quality pocket spring system
- Reinforced edge support
- Soft touch knitted fabric
- Micro quilted mattress top
- Conforms to your body shape
- Spreads body weight evenly
- Multi zone cells to give correct support
- Reduces pressure on joints and muscles
- Helps relieve aches and pains

- Deep quilted border
- Flag stitched handles and air vents
- Brass linking bars
- Sprung edge and platform top options
- Zip and link system available
- Arch designed divan base
- Storage options include drawer and slide store
- All standard sizes available including special sizes open to enquiry