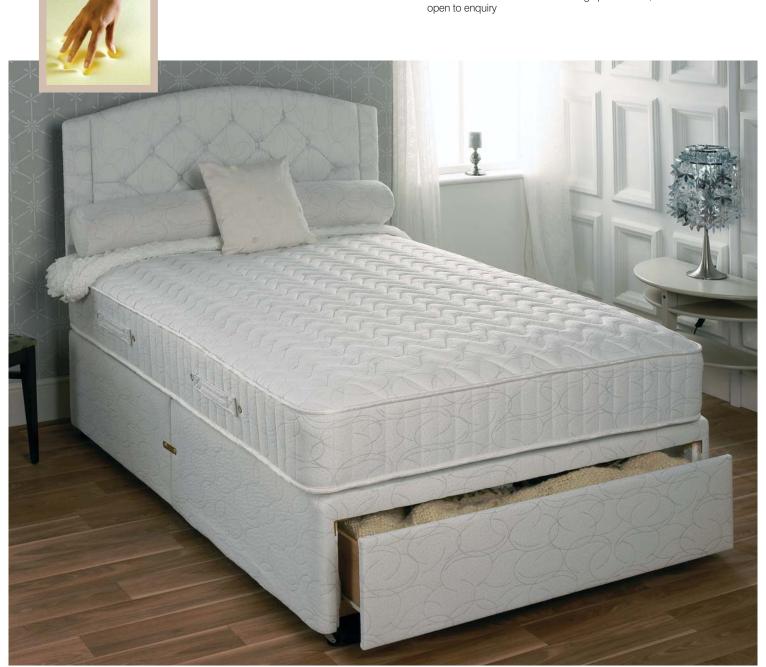

#### Non turn / memory pocket mattress

- Luxury memory foam
- Quality pocket spring system
- Reinforced edge support
- Soft touch knitted fabric
- Micro quilted mattress top
- Conforms to your body shape
- Spreads body weight evenly
- Multi zone cells to give correct support
- Reduces pressure on joints and muscles
- Helps relieve aches and pains

- Deep quilted border
- Flag stitched handles and air vents
- Brass linking bars
- Sprung edge and platform top options
- Zip and link system available
- Arch designed divan base
- Storage options include drawer and slide store
- All standard sizes available including special sizes open to enquiry