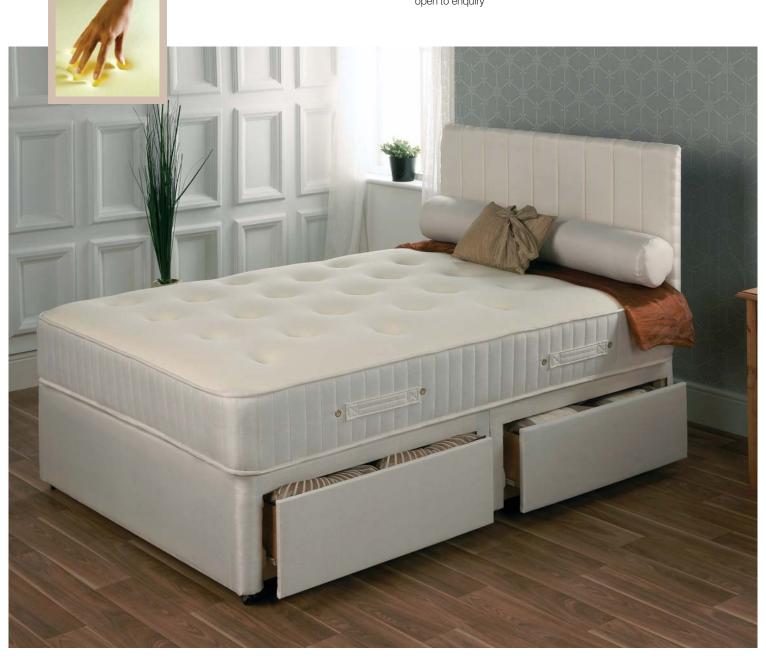

#### Non turn memory foam / pocket sprung mattress

- Luxury memory foam
- Quality pocket sprung system
- Reinforced edge support
- Multi zone cells to give correct support
- Conforms to your body shape
- Spreads body weight evenly
- Helps relieve aches and pains
- Reduces pressure on joints and muscles
- Soft touch knitted fabric
- Hand tufted
- A deep quilted border
- Flag stitched handles and air vents
- Brass linking bars
- Zip and link system available
- Sprung edge and platform top options
- Arch designed divan base
- Storage options include drawer and slide store
- All standard sizes available including special sizes open to enquiry